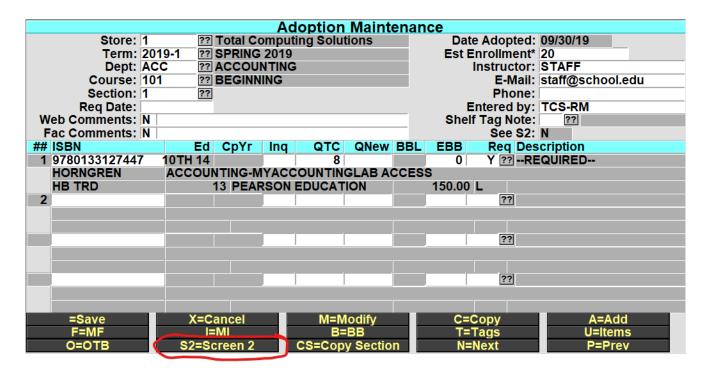

### Adopting GM Items

Enter or Modify your adoption TX.1.1, select the DEPT/CRS/SECT in Adoption Maintenance you wish to add your GM item (s) to.

At the bottom-line prompt select S2=Screen 2.

In the new S2=Screen, if your campus is using a specific CRN number that identifies the DEPT/COURSE/SECT . then you can enter that here, once entered you can enter the Campus Class#, preceded by a semi colon (;) in the Dept, Course or Section fields to look up the section (i.e. ;01234567). \*Campus Class is not a required field not all users use this feature. You can navigate past this field by pressing enter or click on the SKU field.

|                         | Adoption Maintenance   |          |     |          |
|-------------------------|------------------------|----------|-----|----------|
| Campus Class#: 01234567 |                        |          |     |          |
| •                       | Niccolleneus Meteriole |          |     |          |
|                         | Miscellanous Materials |          |     |          |
| ## SKU                  | Description            | Qty      | R/O | HTML Tag |
| 1 006703                | 100% COTTON T SHIRT/M  | 1        | R   | GMADOPT  |
| 2 100572                | TCS CALCULATOR         | 1        | 0   | GMADOPT  |
| 3 T-SHIR                |                        |          | -i  |          |
|                         | •                      |          | -i  |          |
|                         |                        |          | -   |          |
|                         | •                      | <u> </u> |     |          |