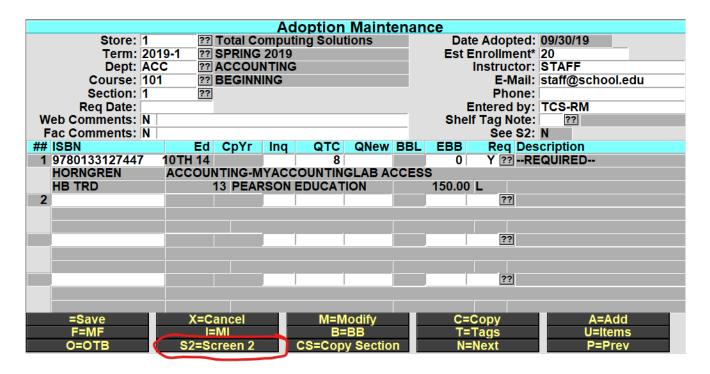

## Adopting GM Items

Enter or Modify your adoption TX.1.1, select the DEPT/CRS/SECT in Adoption Maintenance you wish to add your GM item (s) to.

At the bottom-line prompt select S2=Screen 2.

In the new S2=Screen, if your campus is using a specific CRN number that identifies the DEPT/COURSE/SECT . then you can enter that here, once entered you can enter the Campus Class#, preceded by a semi colon (;) in the Dept, Course or Section fields to look up the section (i.e. ;01234567). \*Campus Class is not a required field not all users use this feature. You can navigate past this field by pressing enter or click on the SKU field.

|                         | Adoption Maintenance   |          |     |          |
|-------------------------|------------------------|----------|-----|----------|
| Campus Class#: 01234567 |                        |          |     |          |
| •                       | Niccolleneus Meteriole |          |     |          |
|                         | Miscellanous Materials |          |     |          |
| ## SKU                  | Description            | Qty      | R/O | HTML Tag |
| 1 006703                | 100% COTTON T SHIRT/M  | 1        | R   | GMADOPT  |
| 2 100572                | TCS CALCULATOR         | 1        | 0   | GMADOPT  |
| 3 T-SHIR                |                        |          | -i  |          |
|                         | •                      |          | -i  |          |
|                         |                        |          | -   |          |
|                         | •                      | <u> </u> |     |          |